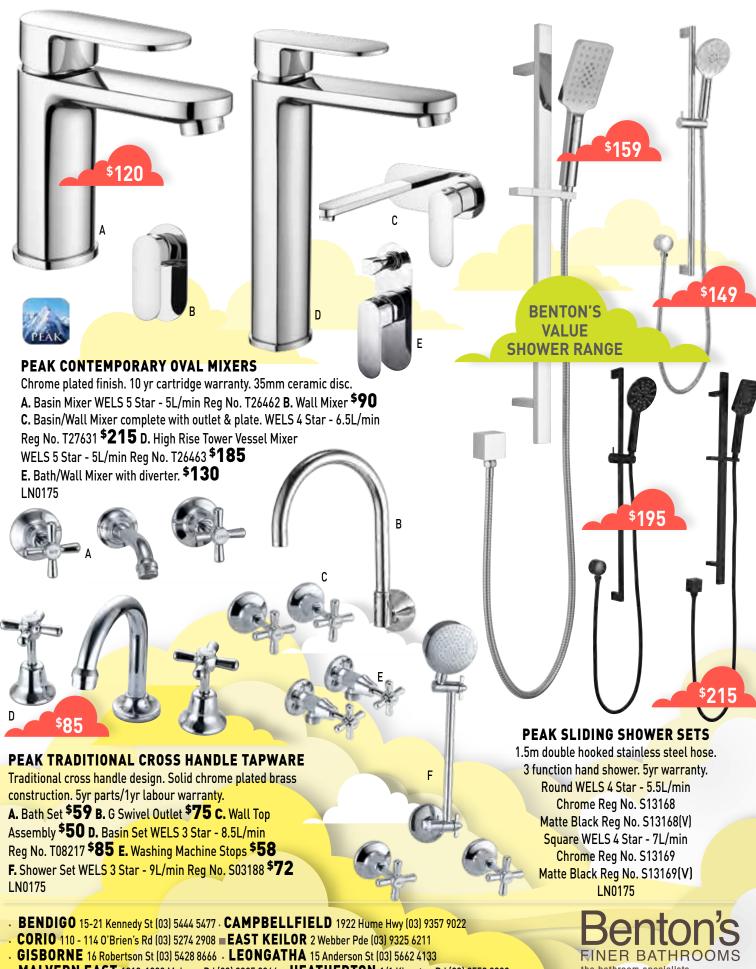

AQUAS"





A. Robe Hook \$29 B. Towel Ring 200 x 120mm \$88 C. Toilet Roll Holder \$58 D. Hand Towel Rail 300mm \$90 E. Single Towel Rail 600mm \$129

F. Double Towel Rail 600mm \$249 Not shown: Single Towel Rail 800mm \$156 Double Towel Rail 800mm \$259



## **CLARK ROUND ACCESSORIES**

Metal construction for durability. Available in Chrome or Matte Black finishes. Other accessories available. A. Metal Shelf \$45 B. Robe Hook \$14 C. Wall Hook \$33 D. Toilet Roll Holder with Shelf \$65 E. Toilet Roll Holder \$24 F. Single Towel Rail 1200mm \$46





- MALVERN EAST 1818-1822 Malvern Rd [03] 9885 2066 HEATHERTON 1/1 Kingston Rd [03] 9552 0300
- HEIDELBERG 192-204 Burgundy St (03) 9459 4333 HOPPERS CROSSING 330 Old Geelong Rd (03) 9368 9100
- SOUTH MELBOURNE 4/186 York St (03) 9674 9222 THOMASTOWN 219 Settlement Rd (03) 9466 3700
- WILLIAMSTOWN 227-229 Kororoit Creek Rd [03] 9391 4355 Denotes Luxury Bathroom Centres

ALL STORES (except Corio) OPEN 8.30 - 5PM MONDAY TO FRIDAY See individual stores for Saturday opening hours.

www.bentons.com.au