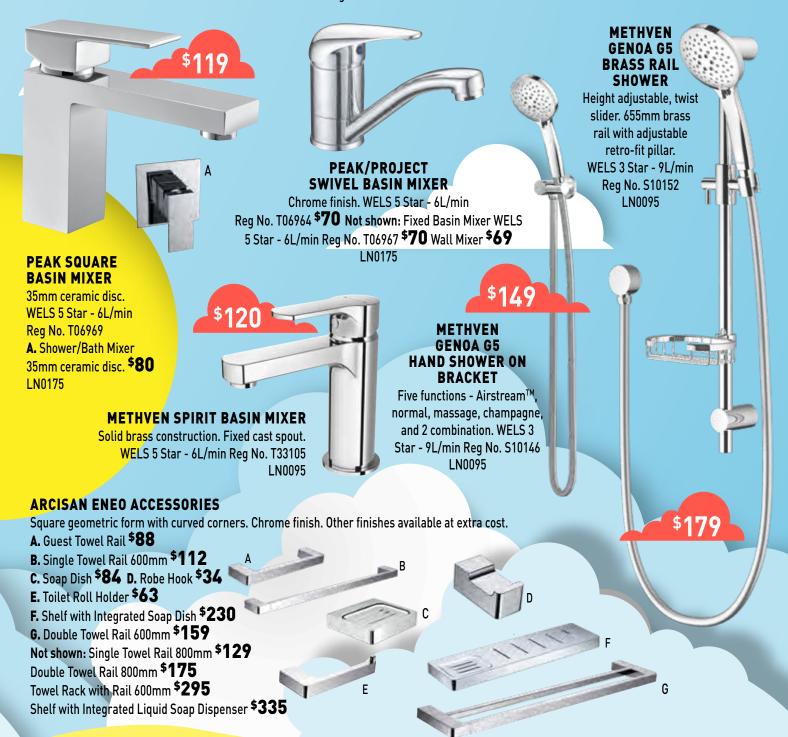

AQUAS"

A. Robe Hook \$29 B. Towel Ring 200 x 120mm \$88 C. Toilet Roll Holder \$58 D. Hand Towel Rail 300mm \$90 E. Single Towel Rail 600mm \$129

F. Double Towel Rail 600mm \$249 Not shown: Single Towel Rail 800mm \$156 Double Towel Rail 800mm \$259