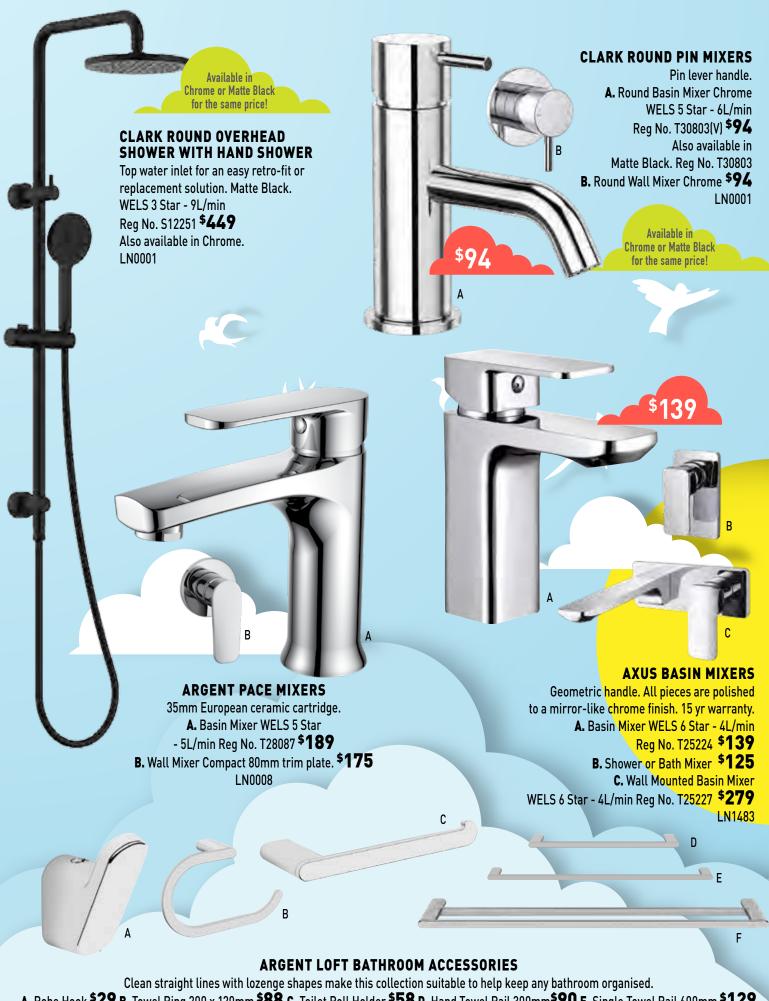

AQUAS"

A. Robe Hook \$29 B. Towel Ring 200 x 120mm \$88 C. Toilet Roll Holder \$58 D. Hand Towel Rail 300mm \$90 E. Single Towel Rail 600mm \$129

F. Double Towel Rail 600mm \$249 Not shown: Single Towel Rail 800mm \$156 Double Towel Rail 800mm \$259