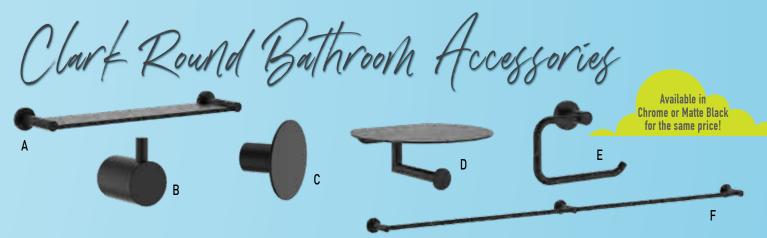

## **CLARK ROUND ACCESSORIES**

Metal construction for durability. Available in Chrome or Matte Black finishes. Other accessories available. A. Metal Shelf \$45 B. Robe Hook \$14 C. Wall Hook \$33 D. Toilet Roll Holder with Shelf \$65 E. Toilet Roll Holder \$24 F. Single Towel Rail 1200mm \$46