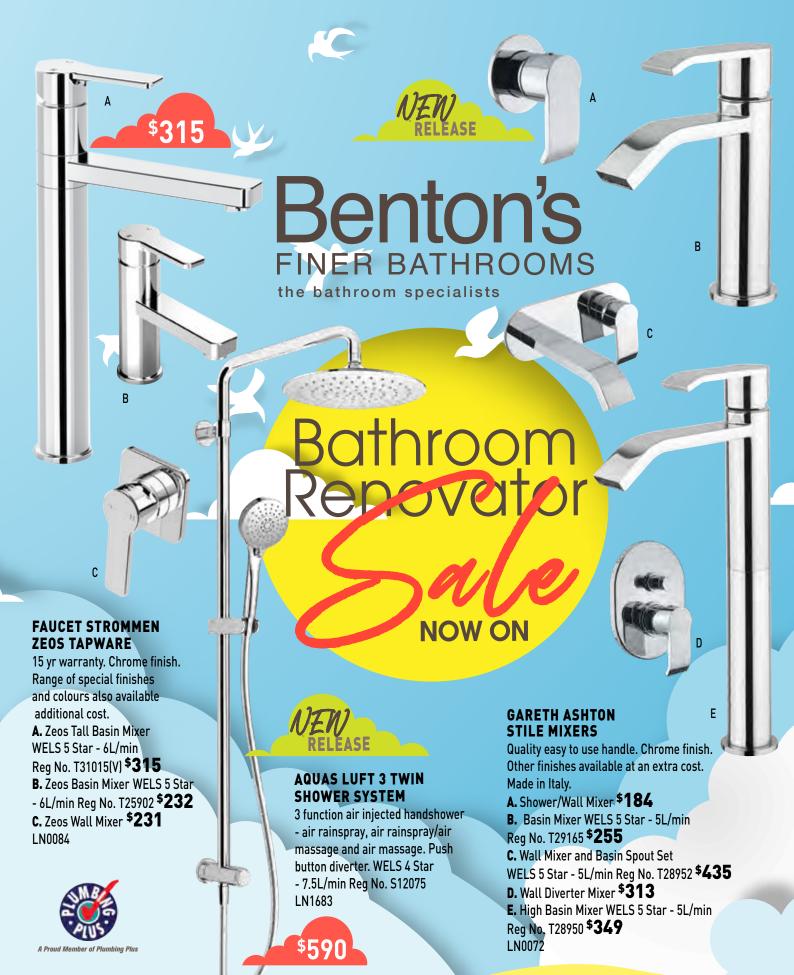

AQUAS"

A. Robe Hook \$29 B. Towel Ring 200 x 120mm \$88 C. Toilet Roll Holder \$58 D. Hand Towel Rail 300mm \$90 E. Single Towel Rail 600mm \$129

F. Double Towel Rail 600mm \$249 Not shown: Single Towel Rail 800mm \$156 Double Towel Rail 800mm \$259